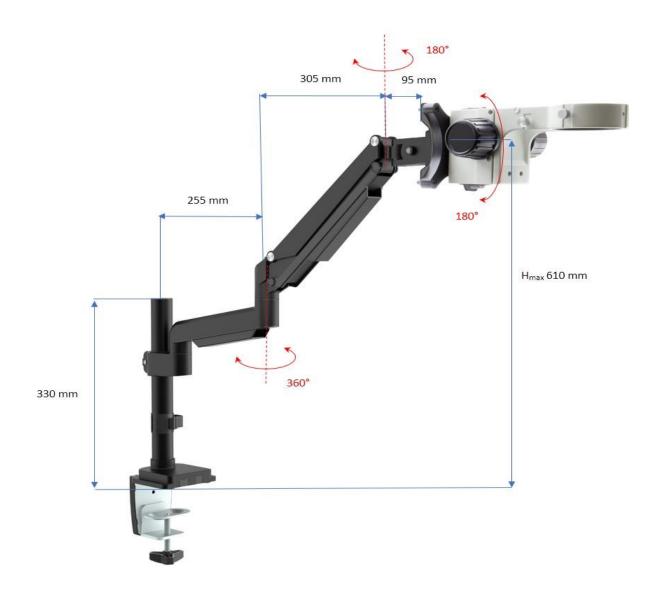

1202020

Pantograph stand with head holder and focusing mechanism. Provided with table clamp and with wall-mounting plate

|                       |                                    | ,                                      |
|-----------------------|------------------------------------|----------------------------------------|
|                       |                                    |                                        |
| Focusing System       | Туре                               | Coarse                                 |
|                       | Coarse total travel (mm)           | 50                                     |
|                       | Adjustable tension                 | Yes                                    |
|                       | Head holder internal diameter (mm) | 76                                     |
|                       |                                    |                                        |
| Stand                 | Туре                               | Pantograph, with table and wall clamps |
|                       | Pillar diameter (mm)               | 35                                     |
|                       |                                    |                                        |
| Accessories Included  | Dust cover                         | Yes                                    |
|                       |                                    | Yes                                    |
|                       | User Manual                        | Digital version (downloadable)         |
|                       |                                    |                                        |
| Product Dimensions    | Total height (mm)                  | 330                                    |
|                       | Total depth (mm)                   | 880                                    |
|                       | Horizontal arm (mm)                | 820                                    |
|                       |                                    |                                        |
| <b>Product Weight</b> | (kg)                               | 4.8                                    |
|                       |                                    |                                        |